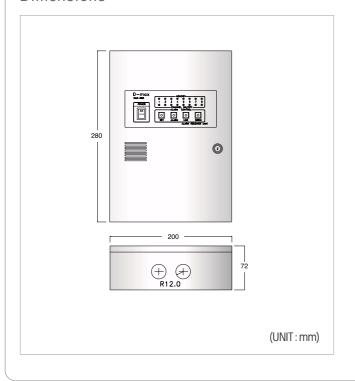

## Dimensions

## Specifications

| DAR-080                                    |
|--------------------------------------------|
| 8Channel                                   |
| Active High                                |
| 8 CH (Open Collector)                      |
| Relay Output                               |
| Siren Output                               |
| Status of Channel On/Off, Alarm on/off     |
| Alarm On/Off control, Siren, Channel, Line |
| RS-232, RS-485                             |
| 1200, E, 8, 1 or select 9600, N, 8, 1      |
| 110/220V AC, 50/60Hz                       |
| Max. 18W                                   |
| 0°C ~ +40°C                                |
| Approx. 3kg                                |
| 200(W) x 280(H) x 72(D)mm                  |
|                                            |